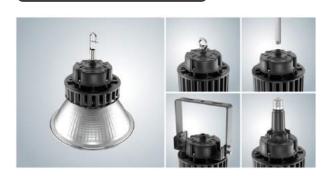

## LED HIGH BAY LIGHT



# **LED High Bay Light Reflecto Series**



#### Heat pipe-Riveting and massive fins cooling technology

By using the Ø6mm heatpipe, the heat generated by the LED is quickly transferred to the cooling module of massive radiation fins, efficiently reducing the temperature of the LED lighting chips and extend the lifespan of the lighting source.

#### Versatile Mounting Ways



### Various Lampshades Optional (25°/60°/100°



25° lampshade



60° lampshade



100° lampshade





## **Specifications**







| am Angle PF    | (mm)                           | IP<br>Rating                                                                        |
|----------------|--------------------------------|-------------------------------------------------------------------------------------|
| /60°/100° >0.9 | Ø345xH321mm                    | IP54                                                                                |
| /60°/100° >0.9 | Ø345xH341mm                    | IP54                                                                                |
| /60°/100° >0.9 | Ø345xH371mm                    | IP54