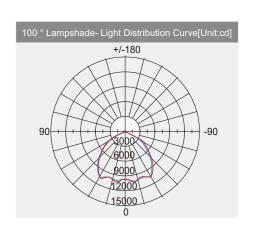

### Various Lampshades Optional (25°/60°/100°

25° lampshade

60° lampshade

100° lampshade