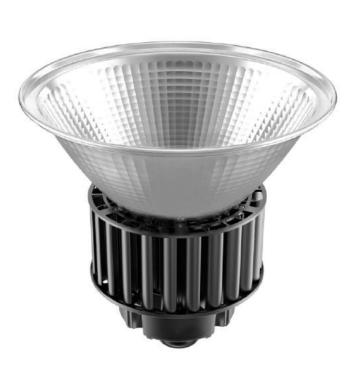

# **LED High Bay Light Reflecto Series**

#### Heat pipe-Riveting and massive fins cooling technology

By using the Ø6mm heatpipe, the heat generated by the LED is quickly transferred to the cooling module of massive radiation fins, efficiently reducing the temperature of the LED lighting chips and extend the lifespan of the lighting source.