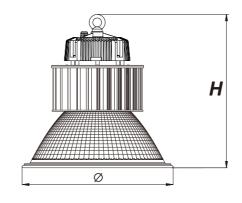

## **Specifications**

| am Angle PF    | (mm)                           | IP<br>Rating                                                                        |
|----------------|--------------------------------|-------------------------------------------------------------------------------------|
| /60°/100° >0.9 | Ø345xH321mm                    | IP54                                                                                |
| /60°/100° >0.9 | Ø345xH341mm                    | IP54                                                                                |
| /60°/100° >0.9 | Ø345xH371mm                    | IP54                                                                                |
| /60°/100° >0.9 | Ø345xH421mm                    | IP54                                                                                |
| /              | 60°/100° >0.9<br>60°/100° >0.9 | 60°/100° >0.9 Ø345xH321mm<br>60°/100° >0.9 Ø345xH341mm<br>60°/100° >0.9 Ø345xH371mm |

#### ★ Dimension based on 25° reflector