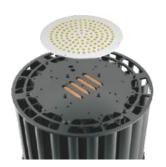

#### Heat pipe-Riveting and massive fins cooling technology

By using the Ø6mm heatpipe, the heat generated by the LED is quickly transferred to the cooling module of massive radiation fins, efficiently reducing the temperature of the LED lighting chips and extend the lifespan of the lighting source.