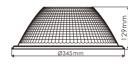

## **Specifications**

| am Angle PF    | (mm)                           | IP<br>Rating                                                                        |
|----------------|--------------------------------|-------------------------------------------------------------------------------------|
| /60°/100° >0.9 | Ø345xH321mm                    | IP54                                                                                |
| /60°/100° >0.9 | Ø345xH341mm                    | IP54                                                                                |
| /60°/100° >0.9 | Ø345xH371mm                    | IP54                                                                                |
| /60°/100° >0.9 | Ø345xH421mm                    | IP54                                                                                |
| /              | 60°/100° >0.9<br>60°/100° >0.9 | 60°/100° >0.9 Ø345xH321mm<br>60°/100° >0.9 Ø345xH341mm<br>60°/100° >0.9 Ø345xH371mm |

#### ★ Dimension based on 25° reflector