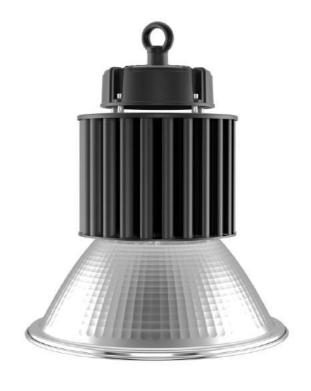

# **LED High Bay Light Reflecto Series**

#### Heat pipe-Riveting and massive fins cooling technology

By using the Ø6mm heatpipe, the heat generated by the LED is quickly transferred to the cooling module of massive radiation fins, efficiently reducing the temperature of the LED lighting chips and extend the lifespan of the lighting source.