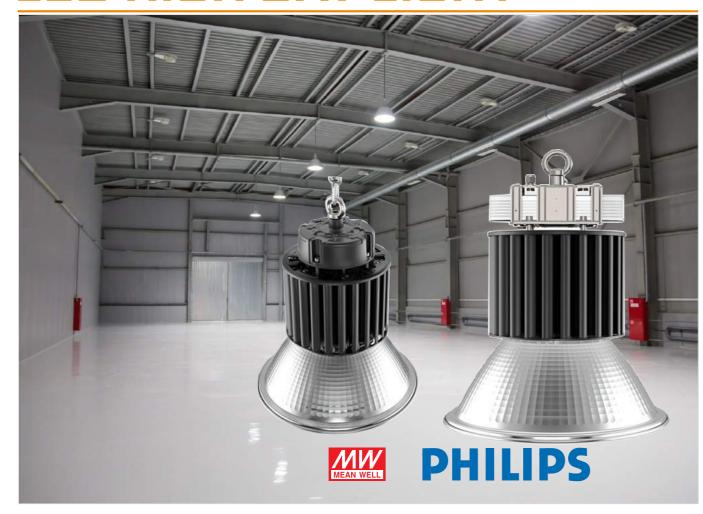

## LED HIGH BAY LIGHT



# **LED High Bay Light Reflecto Series**



#### Heat pipe-Riveting and massive fins cooling technology

By using the Ø6mm heatpipe, the heat generated by the LED is quickly transferred to the cooling module of massive radiation fins, efficiently reducing the temperature of the LED lighting chips and extend the lifespan of the lighting source.

#### Versatile Mounting Ways



### Various Lampshades Optional (25°/60°/100°



25° lampshade



60° lampshade



100° lampshade





## **Specifications**







| am Angle PF    | (mm)                           | IP<br>Rating                                                                        |
|----------------|--------------------------------|-------------------------------------------------------------------------------------|
| /60°/100°