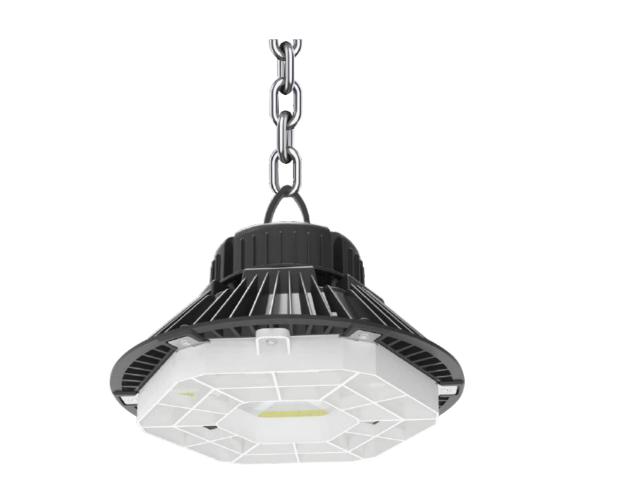

#### **Features**

- Innovative beehive design LED high bay light
- Anti-glare & anti-dazzle design, UGR<22
- 160lm/W overall efficacy to lead the industry
- Meanwell driver with Philips SMD LED
- IP65 for wet & damp location applications
- Light sensor & motion sensor available

### **Specifications**

| Item No.     | Wattage<br>(W) | Voltage<br>(V) | Luminous<br>Flux | ССТ<br>(К) | CRI<br>(Ra) | Beam<br>Angle | PF   | Dimensions<br>(mm) | IP   |
|--------------|----------------|----------------|------------------|------------|-------------|---------------|------|--------------------|------|
| SO-UFO-B100W | 100W           | AC100-277V     | 16000lm          | 2700-6500K | 80          | 110°          | >0.9 | D280xH149mm        | IP65 |
| SO-UFO-B150W | 100W           | AC100-277V     | 24000lm          | 2700-6500K | 80          | 110°          | >0.9 | D320xH158mm        | IP65 |
| SO-UFO-B200W | 200W           | AC100-277V     | 32000lm          | 2700-6500K | 80          | 110°          | >0.9 | D355xH166mm        | IP65 |