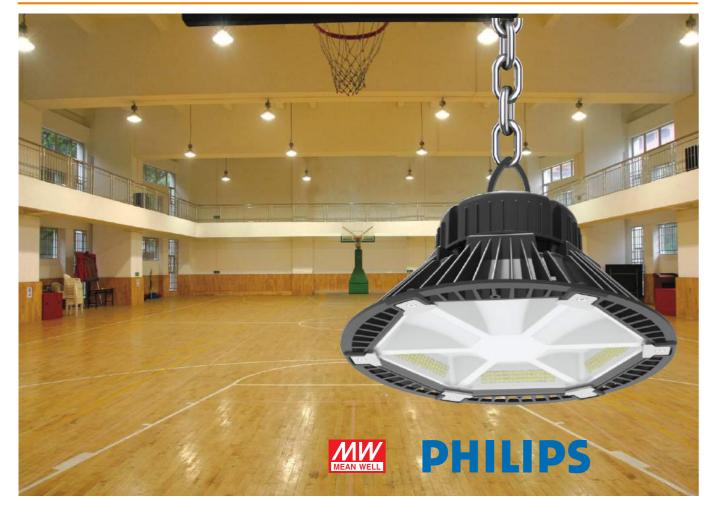

# UGR<22 UFO LED High Bay Light

#### **Features**

- Innovative beehive design LED high bay light
- Anti-glare & anti-dazzle design, UGR<22
- 160lm/W overall efficacy to lead the industry
- Meanwell driver with Philips SMD LED
- IP65 for wet & damp location applications
- Light sensor & motion sensor available

## **Applications**

- Suitable for indoor & outdoor
- Warehouse and industrial lighting