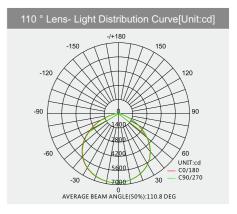

### **Specifications**

| Item No.     | Wattage<br>(W) | Voltage<br>(V) | Luminous<br>Flux | ССТ<br>(К) | CRI<br>(Ra) | Beam<br>Angle | PF   | Dimensions<br>(mm) | IP   |
|--------------|----------------|----------------|------------------|------------|-------------|---------------|------|--------------------|------|
| SO-UFO-B100W | 100W           | AC100-277V     | 16000lm          | 2700-6500K | 80          | 110°          | >0.9 | D280xH149mm        | IP65 |
| SO-UFO-B150W | 100W           | AC100-277V     | 24000lm          | 2700-6500K | 80          | 110°          | >0.9 | D320xH158mm        | IP65 |
| SO-UFO-B200W | 200W           | AC100-277V     | 32000lm          | 2700-6500K | 80          | 110°          | >0.9 | D355xH166mm        | IP65 |