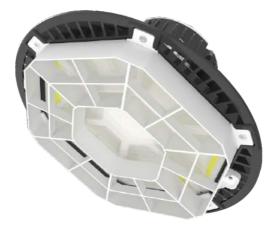

#### **Features**

- Innovative beehive design LED high bay light
- Anti-glare & anti-dazzle design, UGR<22
- 160lm/W overall efficacy to lead the industry
- Meanwell driver with Philips SMD LED
- IP65 for wet & damp location applications
- Light sensor & motion sensor available